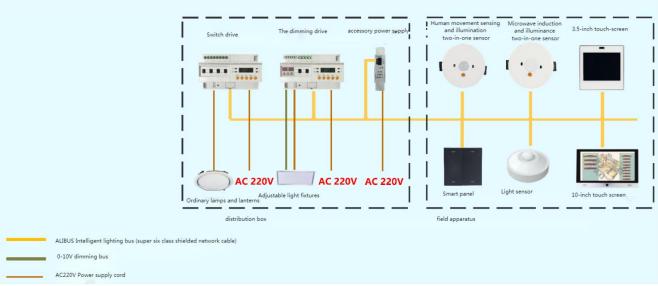

#### 1. summary

ALIBUS Series, intelligent lighting auxiliary power ASL200-P20 (hereinafter referred to as auxiliary power), as a component of ALIBUS intelligent lighting control system, through ALIBUS intelligent lighting bus (super six shielding network cable) for drivers, intelligent panel, sensors and other equipment to provide DC24V power supply, avoid in the bus distance is too long and excessive load equipment voltage low caused equipment operation failure, in large public, building lighting intelligent control, the role of expanding system capacity, to ensure the stability of the system control. The module has high stability and high reliability.

#### **3**. functional description

ASL200-P20 is AC 220V to DC24V, which provides power supply for other equipment on the bus through the ALIBUS bus (super six shielding network cable) interface, so as to avoid communication failure caused by low voltage in the case of long bus distance and excessive number of load equipment.

5.4. System network diagram

- 6. Use the operational guidelines
- 6.1. ALIBUS mouth description