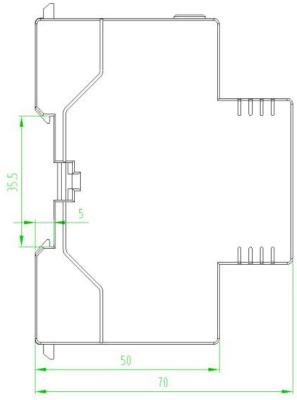

#### 5.2., Installation method

The converter is suitable for guide rail installation, by holding the converter into the track and the buckle.

Figure 3. Installation mode diagram

5.3. Description of the wiring terminal