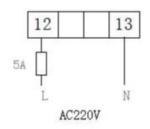

#### 5.2., Installation method

The converter is suitable for guide rail installation, by holding the converter into the track and the buckle.

Figure 3. Installation mode diagram

5.3. Description of the wiring terminal

### Table 2 Network port description table

| appearance                   | order<br>number | name          | act on             | remarks                                                                          |
|------------------------------|-----------------|---------------|--------------------|----------------------------------------------------------------------------------|
| accessory<br>power<br>supply | 1               | ALIBUS joggle | supply electricity | Using the standard RJ 45<br>interface,Super six-class<br>shielding network cable |