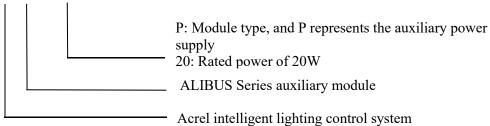

### 2. product model

#### **3**. functional description

ASL200-P20 is AC 220V to DC24V, which provides power supply for other equipment on the bus through the ALIBUS bus (super six shielding network cable) interface, so as to avoid communication failure caused by low voltage in the case of long bus distance and excessive number of load equipment.