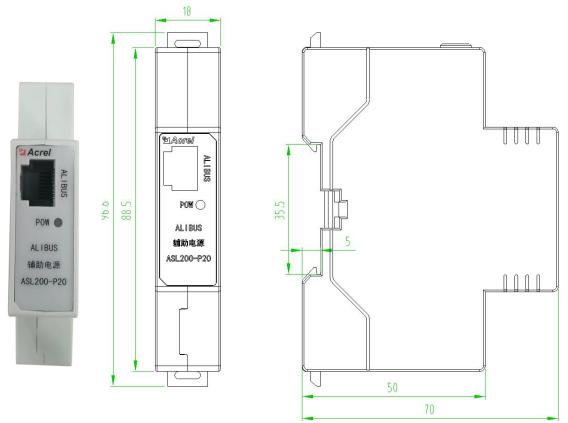

#### 5. Installation and wiring

5.1. Appearance and installation dimensions (in mm)

Figure 1 Physical drawing Figure 2 Outline dimensions