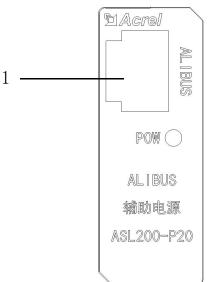

### Table 2 Network port description table

| appearance                   | order<br>number | name          | act on             | remarks                                                                          |
|------------------------------|-----------------|---------------|--------------------|----------------------------------------------------------------------------------|
| accessory<br>power<br>supply | 1               | ALIBUS joggle | supply electricity | Using the standard RJ 45<br>interface,Super six-class<br>shielding network cable |